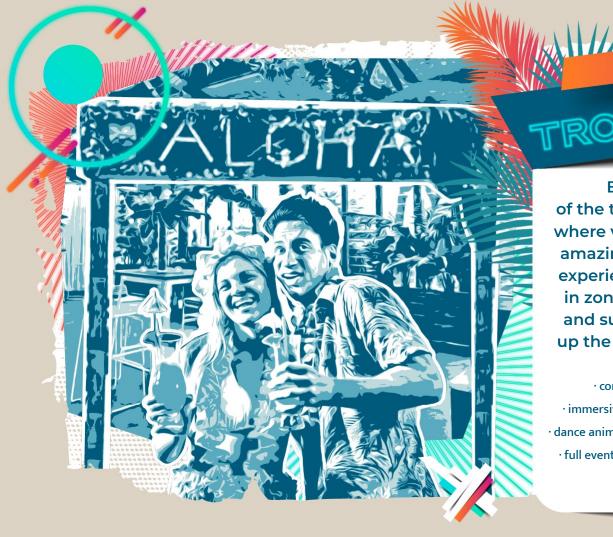

Bring the vibrancy and warmth of the tropics! Plunge into a Tropical Fiesta, where vibrant decorations, lively shows, and amazing attractions set the stage for a hot experience. Engage on the dance floor and in zones bustling with tropical attractions and summer games. Let your guests soak up the positive vibes of a jungle style party!

· complete change of venue into tropical atmosphere

· immersive jungle decor, attractions and shows · summer games

· dance animations · zones for willing participants · temporary tattoos

· full event setup: sound & lights & multimedia · playful accessories