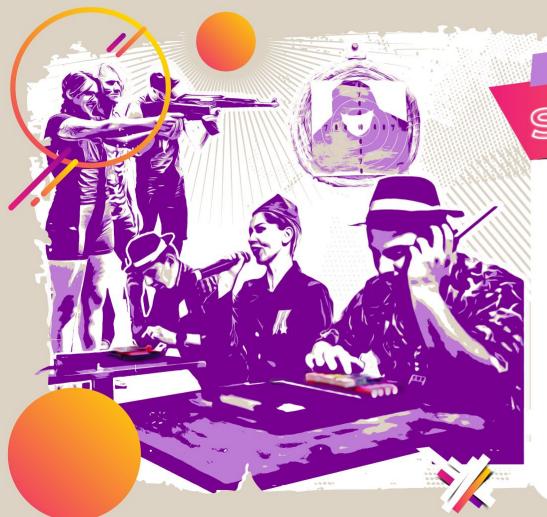

# SECRET SAFES

Experience the thrill of a spy game meets a

TV game show! Gather as much cash as
possible with your team through
spy-themed competitions. Unlock dozen of
safes, collect money from all around the
world and draw group tasks ranging from
performing the Macarena to decrypting
complex codes.

dynamic & interactive show with a touch of rivalry · decorations
 exciting gadgets and tools · dozens of safes to be opened
 full event setup: sound & lights & scoreboard · rewards
 charismatic hosts & supporting facilitators · playful accessories

## SUPER AGENTS

Engage in a variety of agent-themed competitions, from precision shooting to bomb disarmament to navigating minefields. "Super Agents" offers a vibrant team-building night perfectly designed for indoor spaces. Split into teams and compete as various intelligence agencies. Feel the party vibe with opening and closing ceremony!

· dynamic & interactive show with a touch of rivalry · decorations

· exciting gadgets and tools · playful accessories for attendees

· full event setup: sound & lights & scoreboard · rewards charismatic hosts & supporting facilitators