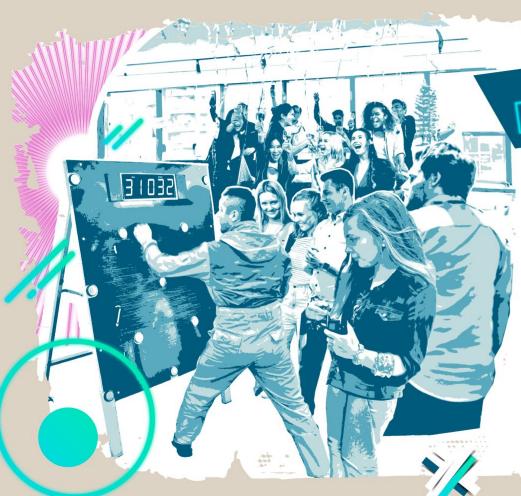

## TV GAME SHOV

Compete in a TV-style interactive show and immerse your group in studio-like settings. Engage in lively team challenges and join a mix of the best TV game shows. The program is dynamic, filled with humor & designed to foster both competition & collaboration. Participants will enjoy the fun using authentic TV buzzers. Upbeat & exciting!

· dynamic & interactive show with a touch of rivalry · decorations

 $\cdot$  personalization for the group  $\cdot$  playful accessories for attendees

· full event setup: sound & lights & scoreboard · rewards charismatic hosts & supporting facilitators

4-400