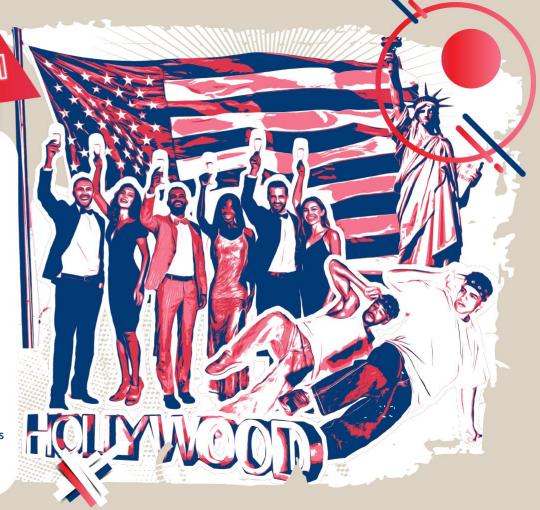

## AMERICAN DREAM

Transform your event into an epic American Party with our dynamic USA themes. Choose underground NY party or Hollywood like gala. Compete in all-American games that challenge and entertain, sway to iconic music and marvel at the authentic decorthat brings the essence of the USA right to your doorstep.

- · complete change of venue into American ambience
- · choose underground NY party or Hollywood like gala
- · immersive decor, attractions, and shows · American bar games
- · full event setup: sound & lights & multimedia · playful accessories