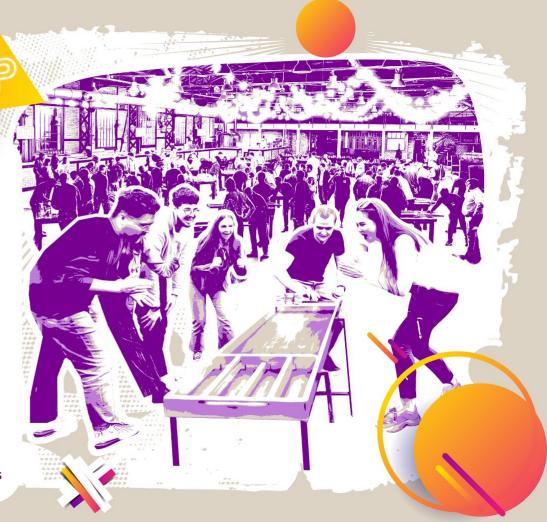

# SJOELBAK CUP

Sjoelbak (Sho-bak) is an easy and unique game blending fun & competition. Just slide pucks down two-meter wooden tables... and be ready for twists! Host a tournament designed inclusively for all: straightforward, captivating, no physical strength needed. Embrace sustainability with this plastic-free attraction, feeling the natural touch of wood.

· an engaging fun tournament with a touch of rivalry · indoor or outdoor setups available

· party vibe with opening and closing ceremonies

· new & fresh · full event setup - sound & lights & live scoreboard