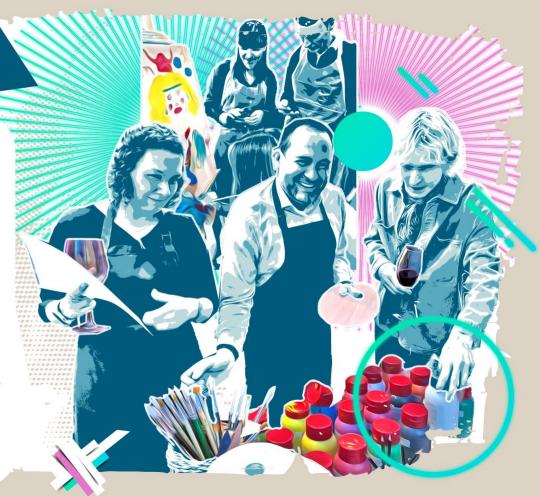

## TEAM ART

If you're looking for a unique idea for your team to chill and engage - TEAM ART is perfect for you. This exciting evening merges painting, socializing, and sipping on your favorite beverages while being led by professional artists and facilitators. It's an excellent idea for spending the whole evening or as a warm-up before a party!

· transformation of the venue into an artistic, creative studio

 $\cdot$  sipping and painting experience  $\cdot$  space protection for a safe venue

· division into teams or each one paints separately · art facilitators

· event setting: music & lights & decor · eco-friendly paints · gadgets

90 - 180 minutes