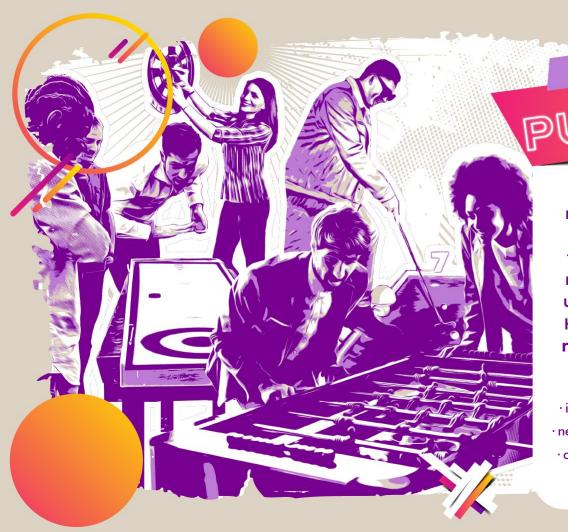

20 10 - 400 P 90 - 180 minutes

THE TEAM TOURNAMENT

An Olympic-style event featuring non-traditional games beyond the official Olympic roster. Compete and engage in table football, shuffleboard games, darts, reflex testers, mini golf, and a selection of unique, skill-focused, entertaining games. Host a company tournament designed to mix pub activities from all over the world!

· an engaging fun tournament with a touch of rivalry

· indoor or outdoor · party vibe: opening and closing ceremony

· new & fresh · full event setup - sound & lights & live score board

· charismatic commentators and referees · rewards for winners