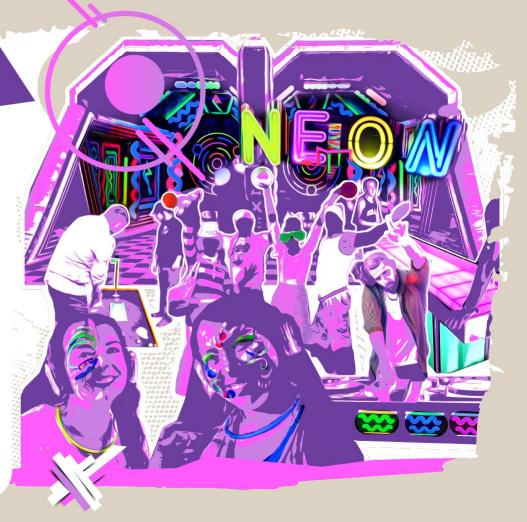

## NEON PART

**Experience stunning visual effects and** glowing decorations in any venue! We will transform your space into a neon club with the captivating glow of ultraviolet lights that illuminate every corner with vibrant colors. Experience various neon zones filled with attractions and games for those eager to engage, compete, or just mingle.

· complete change of venue into neon club ambience · creative and immersive neon decor, attractions, and shows · zones for willing participants · neon-lit games · UV tattoos · full event setup: sound & lights & multimedia · playful accessories