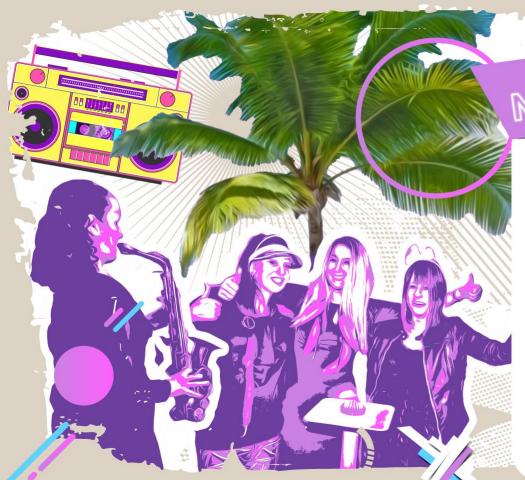

## MUSICTVSHOW

Party version of the "Name That Tune" game show! Test your music knowledge, sing, have fun, and connect with your teammates through our melody-guessing extravaganza with saxophonist and extra challenges!

Dynamic program, decorated music studio, singing hosts, and real TV buzzers! A high-energy entertaining blast!

· dynamic & interactive show with a touch of rivalry · decorations

- · live saxophonist · charismatic hosts & supporting facilitators
- · personalization for groups · playful accessories for attendees
  - · full event setup: sound & lights & scoreboard · rewards