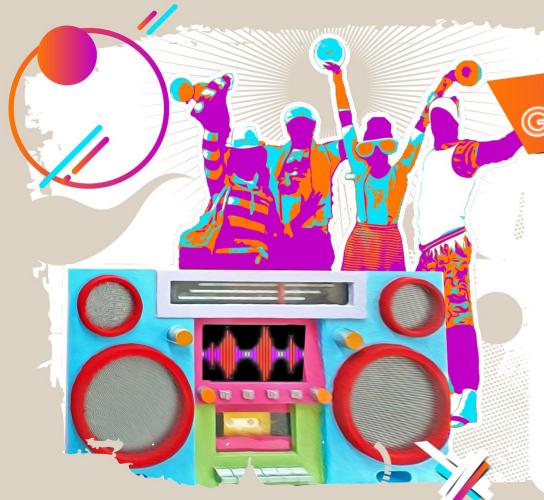

& 4-2000 up to 6 hrs or tbc.

When a live DJ isn't a necessity or budget constraints are tight, choose our Giant Juke Box in the shape of a colorful Boombox. Elevate your event with the simplicity and control of a touch screen, making it effortless to curate the perfect playlist for any gathering. Its bold design doubles as an alluring decorative element, adding a visual highlight.

· Giant Boombox comes with a sound system and lighting setup

· ready to illuminate and amplify your party

· real picture · size: 140 cm x 100 cm

no limit (1) 6 hrs. or tbc.