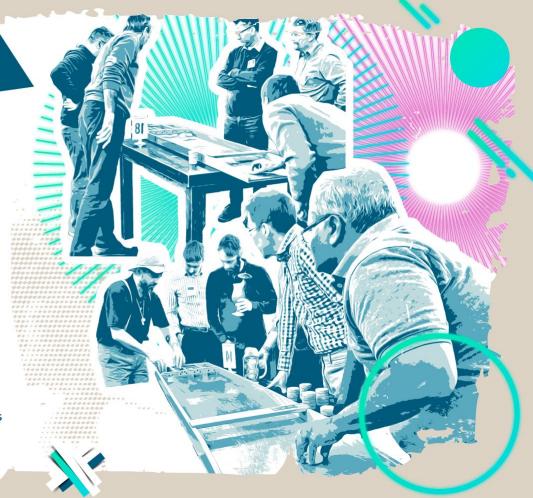

## TOURNAMENT: DUTCH SHUFFLEBOARD

# SJOELBAK CUP

Sjoelbak (Sho-bak) is an easy and unique game blending fun & competition. Just slide pucks down two-meter wooden tables... and be ready for twists! Host a tournament designed inclusively for all: straightforward, captivating, no physical strength needed. Embrace sustainability with this plastic-free attraction, feeling the natural touch of wood.

· an engaging fun tournament with a touch of rivalry · indoor or outdoor setups available

· party vibe with opening and closing ceremonies

· new & fresh · full event setup - sound & lights & live scoreboard