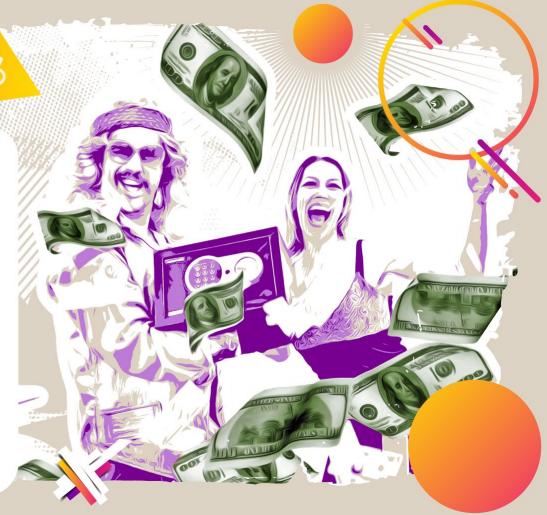

# SECRET SAFES

Experience the thrill of a spy game meets a

TV game show! Gather as much cash as
possible with your team through
spy-themed competitions. Unlock dozen of
safes, collect money from all around the
world and draw group tasks ranging from
performing the Macarena to decrypting
complex codes.

dynamic & interactive show with a touch of rivalry · decorations
 exciting gadgets and tools · dozens of safes to be opened
 full event setup: sound & lights & scoreboard · rewards
 charismatic hosts & supporting facilitators · playful accessories