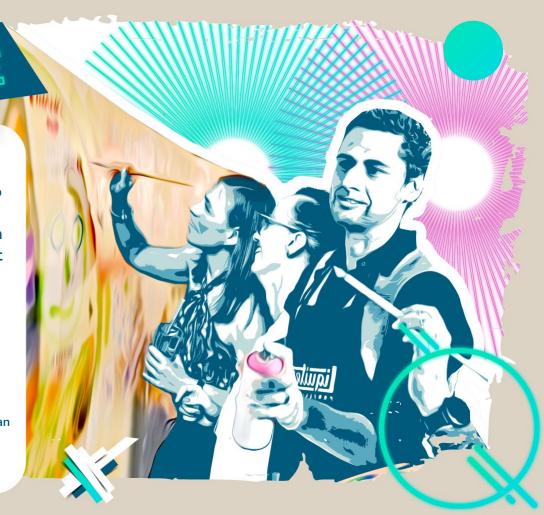

4-2000

up to 6 hrs or tbc.

Big Picture is an interactive party area where every guest becomes an artist contributing to a grand masterpiece - an enormous painting. The zone is planned earlier with either chosen sketches or party abstracts. It's more than just painting; it's a communal creation that captures the spirit and creativity of all being decoration at the same time!

· artistic, creative area working parallely during the party · creative art facilitators taking care of the zone

· event setting: music & lights & decor · eco-friendly paints

· gadgets · protected space · tematic sketch to be colored e.g. slogan

& 4-2000 up to 6 hrs or tbc.

When a live DJ isn't a necessity or budget constraints are tight, choose our Giant Juke Box in the shape of a colorful Boombox. Elevate your event with the simplicity and control of a touch screen, making it effortless to curate the perfect playlist for any gathering. Its bold design doubles as an alluring decorative element, adding a visual highlight.